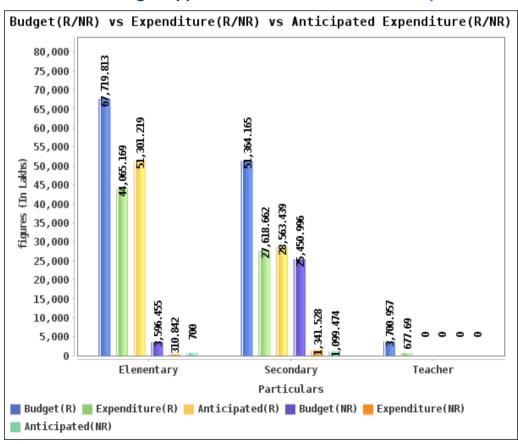

#### **Summary at a Glance**

| SNo | Particulars          | Budget App   | proved for F.Y.20 | )24-2025                         | Exp         | enditure till Date | ,           | Anticipated Expenditure till 31st March 2025 |               |             |  |  |
|-----|----------------------|--------------|-------------------|----------------------------------|-------------|--------------------|-------------|----------------------------------------------|---------------|-------------|--|--|
|     |                      | Recurring    | Non-Recurring     | ng Total Recurring Non-Recurring |             | Non-Recurring      | Total       | Recurring                                    | Non-Recurring | Total       |  |  |
| 1   | Elementary Education | 67719.81257  | 3596.45500        | 71316.26757                      | 44065.16899 | 310.84182          | 44376.01081 | 51301.21852                                  | 700.00000     | 52001.21852 |  |  |
| 2   | Secondary Education  | 51364.16500  | 25450.99600       | 76815.16100                      | 27618.66191 | 1341.52796         | 28960.18987 | 28563.43934                                  | 1099.47447    | 29662.91381 |  |  |
| 3   | Teacher Education    | 3700.95732   | 0.00000           | 3700.95732                       | 677.69000   | 0.00000            | 677.69000   | 0.00000                                      | 0.00000       | 0.00000     |  |  |
| 4   | Grand Total          | 122784.93489 | 29047.45100       | 151832.38589                     | 72361.52090 | 1652.36978         | 74013.89068 | 79864.65786                                  | 1799.47447    | 81664.13233 |  |  |

#### Budget Approved for F.Y. 2024-2025 VS Expenditure till Date VS Anticipated Expenditure till 31st March 2025