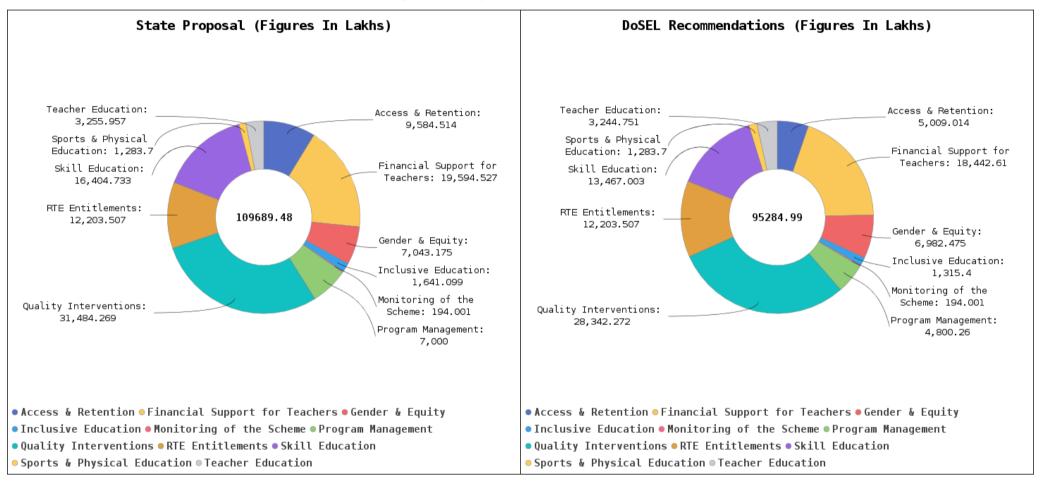

#### State Plan VS Recommendation (F.Y. 2025-2026)

| SNo  | Particulars          |             | State Plan    |              | Recommendation |               |             |  |  |  |
|------|----------------------|-------------|---------------|--------------|----------------|---------------|-------------|--|--|--|
| SINO | rai liculai S        | Recurring   | Non-Recurring | Total        | Recurring      | Non-Recurring | Total       |  |  |  |
| 1    | Elementary Education | 52620.72227 | 391.07000     | 53011.79227  | 49082.63523    | 353.30000     | 49435.93523 |  |  |  |
| 2    | Secondary Education  | 41320.66316 | 12101.07000   | 53421.73316  | 36356.06720    | 6248.24000    | 42604.30720 |  |  |  |
| 3    | Teacher Education    | 3255.95732  | 0.00000       | 3255.95732   | 3244.75072     | 0.00000       | 3244.75072  |  |  |  |
| 4    | Grand Total          | 97197.34275 | 12492.14000   | 109689.48275 | 88683.45315    | 6601.54000    | 95284.99315 |  |  |  |

# Major Component wise - State Plan (F.Y. 2025-2026)

|     |                                |             |                   |              | Figures for F. | Y. 2025-2026 |                   |             |            |
|-----|--------------------------------|-------------|-------------------|--------------|----------------|--------------|-------------------|-------------|------------|
| SNo | Major Component                |             | Proposed          | by State     |                |              | Recommende        | ed by DoSEL |            |
| SNO | Major Component                | Recurring   | Non-<br>Recurring | Total        | % of Total     | Recurring    | Non-<br>Recurring | Total       | % of Total |
| 1   | Access & Retention             | 167.37400   | 9417.14000        | 9584.51400   | 8.74           | 167.37400    | 4841.64000        | 5009.01400  | 5.26       |
| 2   | Financial Support for Teachers | 19594.52680 | 0.00000           | 19594.52680  | 17.86          | 18442.61000  | 0.00000           | 18442.61000 | 19.36      |
| 3   | Gender & Equity                | 5885.07548  | 1158.10000        | 7043.17548   | 6.42           | 5885.07548   | 1097.40000        | 6982.47548  | 7.33       |
| 4   | Inclusive Education            | 1641.09916  | 0.00000           | 1641.09916   | 1.50           | 1315.40000   | 0.00000           | 1315.40000  | 1.38       |
| 5   | Monitoring of the Scheme       | 194.00065   | 0.00000           | 194.00065    | 0.18           | 194.00065    | 0.00000           | 194.00065   | 0.20       |
| 6   | Program Management             | 7000.00000  | 0.00000           | 7000.00000   | 6.38           | 4800.26000   | 0.00000           | 4800.26000  | 5.04       |
| 7   | Quality Interventions          | 29682.36884 | 1801.90000        | 31484.26884  | 28.70          | 27787.32180  | 554.95000         | 28342.27180 | 29.74      |
| 8   | RTE Entitlements               | 12203.50750 | 0.00000           | 12203.50750  | 11.13          | 12203.50750  | 0.00000           | 12203.50750 | 12.81      |
| 9   | Skill Education                | 16289.73300 | 115.00000         | 16404.73300  | 14.96          | 13359.45300  | 107.55000         | 13467.00300 | 14.13      |
| 10  | Sports & Physical Education    | 1283.70000  | 0.00000           | 1283.70000   | 1.17           | 1283.70000   | 0.00000           | 1283.70000  | 1.35       |
| 11  | Teacher Education              | 3255.95732  | 0.00000           | 3255.95732   | 2.97           | 3244.75072   | 0.00000           | 3244.75072  | 3.41       |
| 12  | Total                          | 97197.34275 | 12492.14000       | 109689.48275 |                | 88683.45315  | 6601.54000        | 95284.99315 |            |