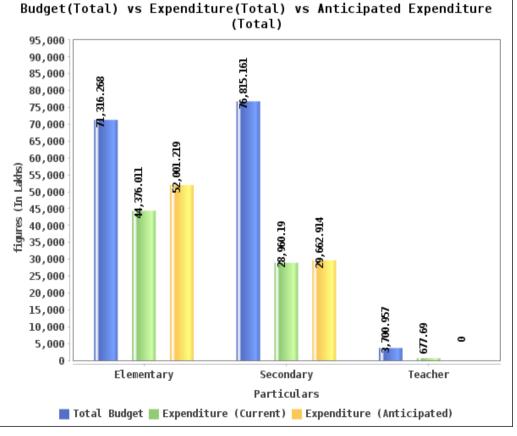

#### **Summary at a Glance**

| SNo | Particulars          | Budget App   | proved for F.Y.20 | )24-2025                         | Exp         | enditure till Date | ,           | Anticipated Expenditure till 31st March 2025 |               |             |  |  |
|-----|----------------------|--------------|-------------------|----------------------------------|-------------|--------------------|-------------|----------------------------------------------|---------------|-------------|--|--|
|     |                      | Recurring    | Non-Recurring     | ng Total Recurring Non-Recurring |             | Non-Recurring      | Total       | Recurring                                    | Non-Recurring | Total       |  |  |
| 1   | Elementary Education | 67719.81257  | 3596.45500        | 71316.26757                      | 44065.16899 | 310.84182          | 44376.01081 | 51301.21852                                  | 700.00000     | 52001.21852 |  |  |
| 2   | Secondary Education  | 51364.16500  | 25450.99600       | 76815.16100                      | 27618.66191 | 1341.52796         | 28960.18987 | 28563.43934                                  | 1099.47447    | 29662.91381 |  |  |
| 3   | Teacher Education    | 3700.95732   | 0.00000           | 3700.95732                       | 677.69000   | 0.00000            | 677.69000   | 0.00000                                      | 0.00000       | 0.00000     |  |  |
| 4   | Grand Total          | 122784.93489 | 29047.45100       | 151832.38589                     | 72361.52090 | 1652.36978         | 74013.89068 | 79864.65786                                  | 1799.47447    | 81664.13233 |  |  |

#### Budget Approved for F.Y. 2024-2025 VS Expenditure till Date VS Anticipated Expenditure till 31st March 2025